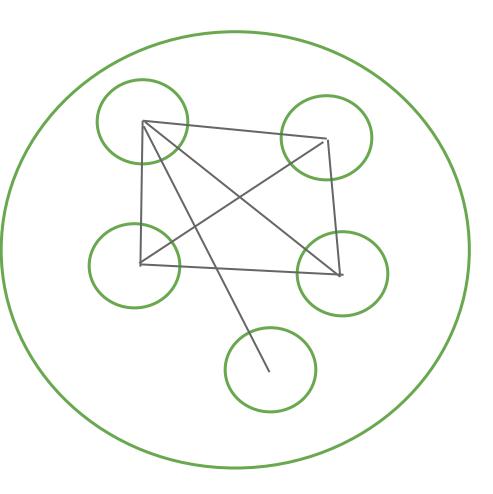

### **FB "Friends" Hierarchy**

### **FB Communication Expansion**

- You + Friends + Their Friends
- The amount of people that can potentially see what you share is HUGE

Example:

Say my daughter has 954 "friends" and each of them have 500. That's 477 thousand possible connections! OMG!!!!