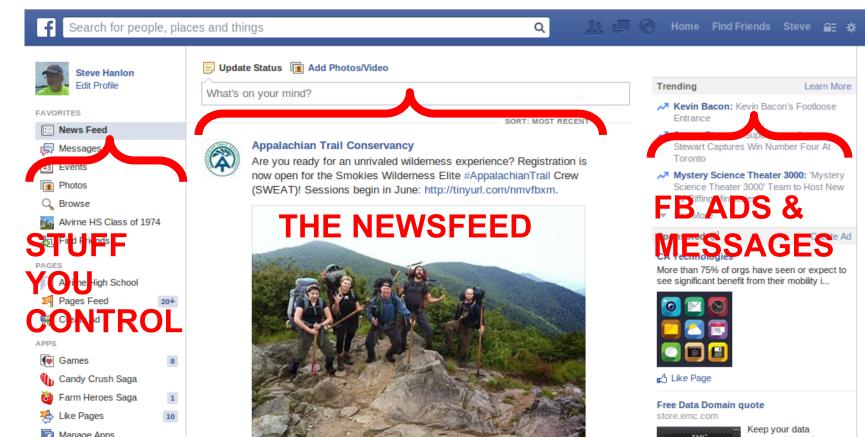

### The one thing you should remember

The **Newsfeed Page** will show you all of the pictures and comments that your "friends" will share to FB

And you MUST be logged in to see it.

### **FB Newsfeed Page**

What's on your mind?

Search for people, places and things

20-

8

1

10

| - | Steve Hanlo  |
|---|--------------|
| - | Edit Profile |

### AVORITES

E News Feed

- Messages
- 23 Events
- Photos
- Q. Browse
- C DIOWSC
- Alvirne HS Class of 1974
- 🌡 Find Friends

### PAGES

Alvirne High School Pages Feed Create Ad APPS Games Candy Crush Saga Farm Heroes Saga Like Pages

Manage Apps

| 6 |   |   | 2   |
|---|---|---|-----|
| 1 |   | 2 | 1   |
| a |   | Q | IJ. |
| 1 | - |   | 1   |

### -

Update Status I Add Photos/Video

SORT: MOST RECENT \*

Q

### Appalachian Trail Conservancy

Are you ready for an unrivaled wilderness experience? Registration is now open for the Smokies Wilderness Elite #AppalachianTrail Crew (SWEAT)! Sessions begin in June: http://tinyurl.com/nmvfbxm.

| Tre | nding                                                                     | Learn More      |
|-----|---------------------------------------------------------------------------|-----------------|
| ~   | Kevin Bacon: Kevin Bac<br>Entrance                                        | con's Footloose |
| ~   | James Stewart: Superc<br>Stewart Captures Win Nu<br>Toronto               |                 |
| ~   | Mystery Science Theat<br>Science Theater 3000' T<br>TV Riffing Miniseries |                 |
| Ŧ   | See More                                                                  |                 |
| Spe | onsored 뛰                                                                 | Create Ad       |

nd Friends Steve 🖴 🕁

CA Technologies

More than 75% of orgs have seen or expect to see significant benefit from their mobility i...

🔥 Like Page

### Free Data Domain quote store.emc.com

Keep your data

### **FB Newsfeed Page**