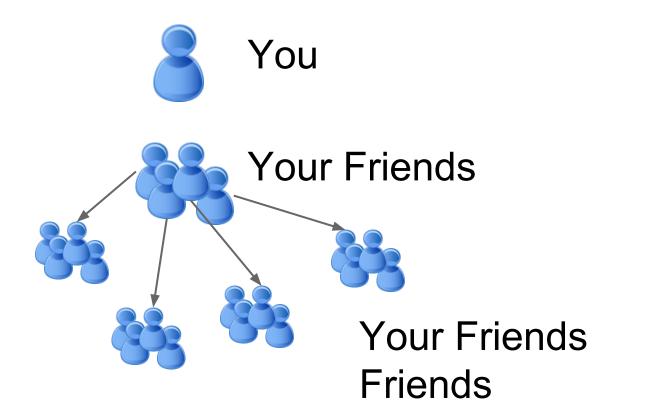

### **FB "Friends" Hierarchy**

### **FB Communication Expansion**

- You + Friends + Their Friends
- The amount of people that can potentially see what you share is HUGE

Example:

Say my daughter has 954 "friends" and each of them have 500. That's 477 thousand possible connections! OMG!!!!