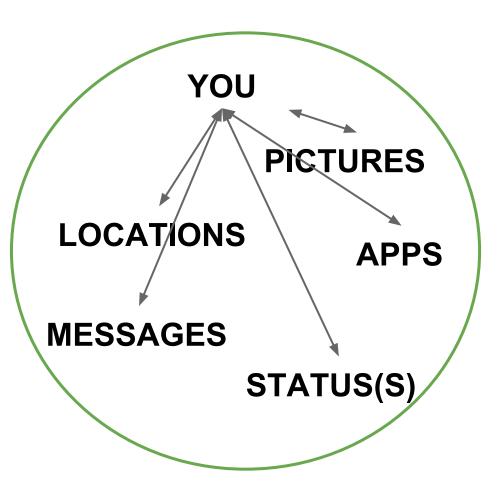

### What is FB?

It's a GIANT hairball of interconnected STUFF

### What is FB?

YOUR stuff is connected to everyone else's stuff

### **FB Communication Expansion**

- You + Friends + Their Friends
- The amount of people that can potentially see what you share is HUGE

Example:

Say my daughter has 954 "friends" and each of them have 500. That's 477 thousand possible connections! OMG!!!!

# **FB Sharing**

You can "share" what you have direct control over

- Text you type in your "status"
- Pictures you upload
  - pictures will be resized automatically
  - picture location via smartphone GPS is also included in the photo

# **FB Sharing**

You can share other peoples stuff

- Friend's Newsfeed items on your Newsfeed
- Any website with:

f Share on Facebook

• Any website with a Like